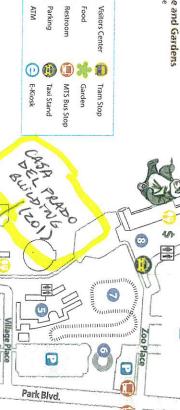

#### **Boys Day of Dance**

Sunday, September 15<sup>th</sup> from 9:00am-12:30pm at Casa Del Prado Building (Room 201), Balboa Park

**Boys- 8 -17 years (some dance experience is recommended)** 

Register now on SDRecConnect.com (Activity code #118312). <u>Registration closes</u> <u>September 9 at 6pm.</u> Cost- \$20.71